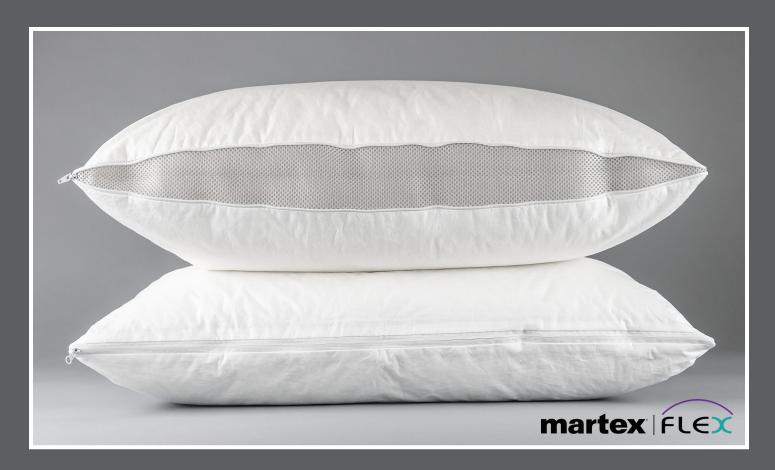

# Martex® Flex Pillow

flexability for every guest

With a simple zip of a zipper, you can adjust our innovative Martex Flex pillow to your ideal firmness, comfort, and support for your most individualized sleep experience. With our Martex Flex pillow, you control your level of support- soft, medium, or firm- by zipping or unzipping the dual end zippers to your ideal sleeping experience. Firm Setting: Both Zippers Closed. Medium Setting: One Zipper Open. Soft Setting: Both Zippers Open.

## Flex Settings:

**FIRM** 

Both zippers closed

#### **MEDIUM**

One zipper open, other zipper closed

SOFT

Both zippers open