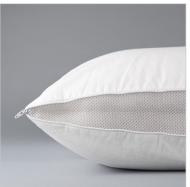

### Martex® Flex Pillow

• 233 Thread Count Fabric

• Face and Back Fabric: 100% Cotton

• Guesset Fabric: 100% Polyester

• Fill: 100% Polyester

• Solid White Cover with Zippered Gray Mesh Gussets

• Filled with Micro Cluster fiber