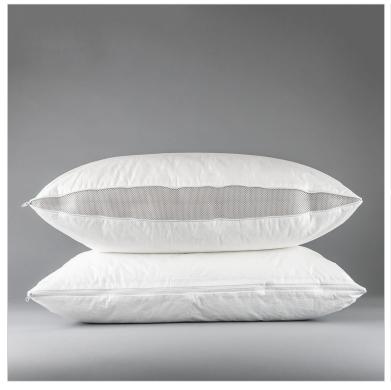

# Martex® Flex Pillow

flexability for every guest

With a simple zip of a zipper, you can adjust our innovative Martex Flex pillow to your ideal firmness, comfort, and support for your most individualized sleep experience. With our Martex Flex pillow, you control your level of support- soft, medium, or firm- by zipping or unzipping the dual end zippers to your ideal sleeping experience. Firm Setting: Both Zippers Closed. Medium Setting: One Zipper Open. Soft Setting: Both Zippers Open.

## Flex Settings:

**FIRM** 

Both zippers closed

#### **MEDIUM**

One zipper open, other zipper closed

SOFT

Both zippers open